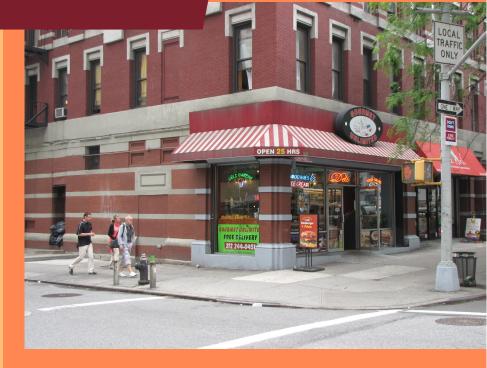

# HOT CORNER IN HELL'S KITCHEN

# Restaurant Wanted

593 TENTH AVENUE

NORTH WEST CORNER OF 43RD STREET

**PRESENTLY** Gourmet Unlimited Deli

#### SIZE

**Ground:** 1900 square ft 9.5' ceiling **Basement:** 1500 square ft 13' ceiling **Frontage:** 21 ft on Tenth Ave 90 ft on West 43rd St