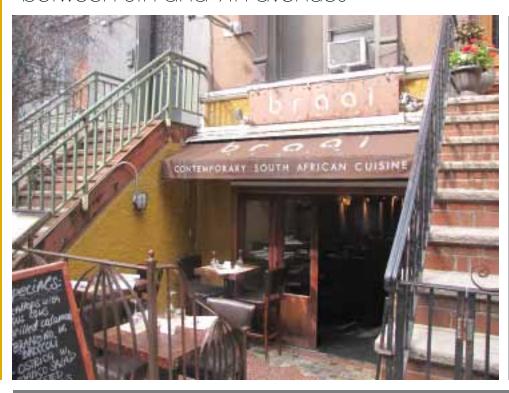

## **CURRENTLY**

Braii Restaurant

SIZE

Ground: Approx.

1800 sf

Basement:

Approx. 1500 sf