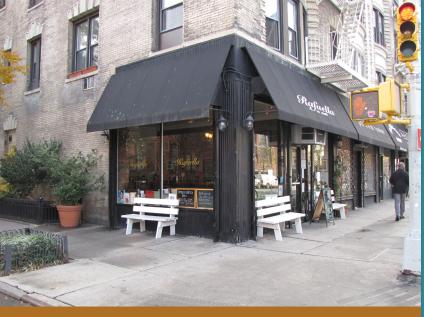

#### **PREVIOUSLY**

Rafaella Cafe

### **AVAIL ABLE**

**Immediately** 

#### SIZE

**Ground:** 750 sq ft 12' ceiling height

Basement: 750 sq ft \*additional 150 sf of storage space available for rent

Frontage: 20 ft on 9th Ave with 15 ft of wrap around frontage on 21st street

#### **COMMENTS**

Close to The Highline, The Meatpacking District and Chelsea Market. Great corner store with fabulous exposure. Interior staircase to basement. Exposed brick walls. Walk-in freezer box.